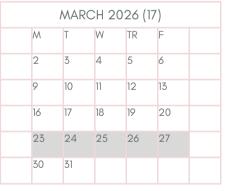

MARCH 23-26: SPRING BREAK - NO SCHOOL

MARCH 27: STAFF EARNED DAY OFF -NO SCHOOL

MAY 19: LAST DAY OF SCHOOL - 3 HOUR EARLY RELEASE FOR STUDENTS

MAY 22 & 29: STATE TRACK

APRIL 6, MAY 20-21, 26-28: WEATHER MAKE UP DAYS