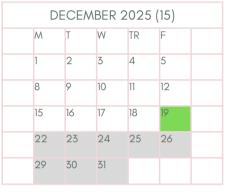

FEBRUARY 9: PROFESSIONAL DEVELOPMENT -NO SCHOOL FOR STUDENTS FEBRUARY 16: PRESIDENTS DAY- NO SCHOOL

SEPTEMBER 1: LABOR DAY - NO SCHOOL SEPTEMBER 19: PROFESSIONAL DEVELOPMENT -NO SCHOOL FOR STUDENTS

DECEMBER 19: 3 HOUR EARLY RELEASE FOR STUDENTS DECEMBER 22 - JANUARY 2: WINTER BREAK - NO SCHOOL