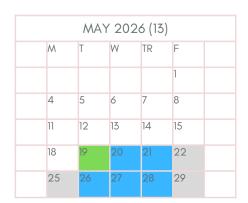

MARCH 23-26: SPRING BREAK - NO SCHOOL

MARCH 27: STAFF EARNED DAY OFF -NO SCHOOL

MAY 19: LAST DAY OF SCHOOL - 3 HOUR EARLY RELEASE FOR STUDENTS

MAY 22 & 29: STATE TRACK

APRIL 6, MAY 20-21, 26-28: WEATHER MAKE UP DAYS