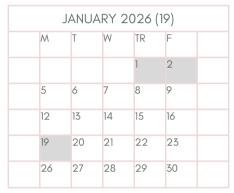

FEBRUARY 9: PROFESSIONAL DEVELOPMENT -NO SCHOOL FOR STUDENTS FEBRUARY 16: PRESIDENTS DAY- NO SCHOOL

SEPTEMBER 1: LABOR DAY - NO SCHOOL SEPTEMBER 19: PROFESSIONAL DEVELOPMENT -NO SCHOOL FOR STUDENTS

DECEMBER 19: 3 HOUR EARLY RELEASE FOR STUDENTS DECEMBER 22 - JANUARY 2: WINTER BREAK - NO SCHOOL

OCTOBER 13: STAFF EARNED DAY OFF -NO SCHOOL

JANUARY 1 & 2: WINTER BREAK - NO SCHOOL JANUARY 19: MLK, JR DAY - NO SCHOOL

| APRIL 2026 (21) |    |    |    |    |  |  |  |
|-----------------|----|----|----|----|--|--|--|
| Μ               | Т  | W  | TR | F  |  |  |  |
|                 |    | 1  | 2  | 3  |  |  |  |
| 6               | 7  | 8  | 9  | 10 |  |  |  |
| 13              | 14 | 15 | 16 | 17 |  |  |  |
| 20              | 21 | 22 | 23 | 24 |  |  |  |
| 27              | 28 | 29 | 30 |    |  |  |  |