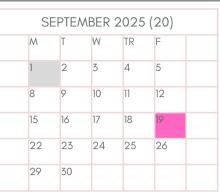

FEBRUARY 9: PROFESSIONAL DEVELOPMENT -NO SCHOOL FOR STUDENTS FEBRUARY 16: PRESIDENTS DAY- NO SCHOOL

SEPTEMBER 1: LABOR DAY - NO SCHOOL SEPTEMBER 19: PROFESSIONAL DEVELOPMENT -NO SCHOOL FOR STUDENTS

DECEMBER 19: 3 HOUR EARLY RELEASE FOR STUDENTS DECEMBER 22 - JANUARY 2: WINTER BREAK - NO SCHOOL